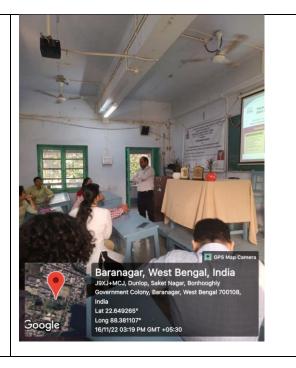

#### November, 2022

Orientation session on "Translational Research and Bio-entrepreneurship"

A One day Orientation Session on "Translational Research and Bio-entrepreneurship" was held at the college premises on 16<sup>th</sup> November, 2022. The program was organized jointly by the Research Monitoring Committee and the Institute Innovation Cell (IIC) of the College. Dr. Saptarshi Chatterjee, Chief- Coordinator and Principal Project Investigator BIRAC, E-YUVA Center, Adamas University, Barasat and Dr. Mousumi Saha, Project Coordintor, E-YUVA Center, Adamas University served as the resource persons. The Program was coordinated by Dr. Sourav Sikdar and anchored by Dr. Neelakshi Sarkar.

A total of 94 students and teachers participated in the event which also included participants from Prashanta Chandra Mahalanobis College