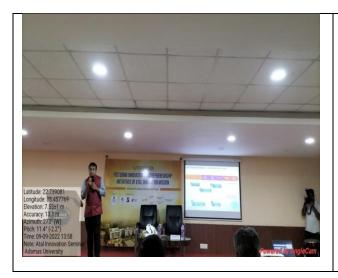

#### 1. Visit to Adamas University (09.09.2022)

The Convener along with members of the Institute Innovation Cell of B.K.C. College visited Adamas University for an IIC initiation meeting with Dr. Sapatrshi Chatterjee (Associate Professor, Department of Microbiology and Chief Coordinator E-Yuva centre ) and to attend the Outreach session on "Fostering Innovation and Entrepreneurship: Initiatives of Atal Innovation Mission" organized by the University on 9<sup>th</sup> September, 2022. A brief talk was delivered by Mr. Pramit Dash on the various initiatives (Incubation centers, community Development centers, Thinker labs etc.) taken by Government of India to trigger entrepreneurship among masses. Later on, a meeting was arranged by Dr. Saptarshi Chatterjee, , with all the team members to discuss how Innovation and Entrepreneurship can be initiated and fostered in the College. A possible collaboration between B.KC. College and Adamas University was also discussed.