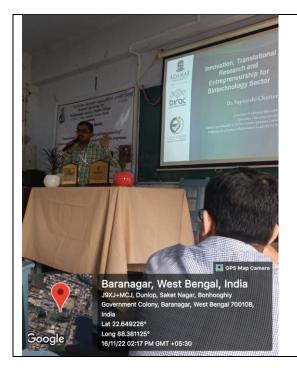

#### November, 2022

Orientation session on "Translational Research and Bio-entrepreneurship"

A One day Orientation Session on "Translational Research and Bio-entrepreneurship" was held at the college premises on 16<sup>th</sup> November, 2022. The program was organized jointly by the Research Monitoring Committee and the Institute Innovation Cell (IIC) of the College. Dr. Saptarshi Chatterjee, Chief- Coordinator and Principal Project Investigator BIRAC, E-YUVA Center, Adamas University, Barasat and Dr. Mousumi Saha, Project Coordintor, E-YUVA Center, Adamas University served as the resource persons. The Program was coordinated by Dr. Sourav Sikdar and anchored by Dr. Neelakshi Sarkar.