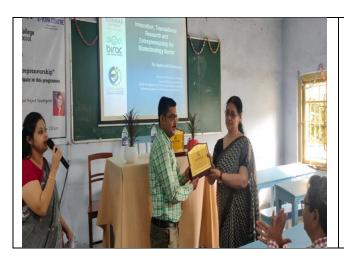

#### November, 2022

Orientation session on "Translational Research and Bio-entrepreneurship"

A One day Orientation Session on "Translational Research and Bio-entrepreneurship" was held at the college premises on 16<sup>th</sup> November, 2022. The program was organized jointly by the Research Monitoring Committee and the Institute Innovation Cell (IIC) of the College. Dr. Saptarshi Chatterjee, Chief- Coordinator and Principal Project Investigator BIRAC, E-YUVA Center, Adamas University, Barasat and Dr. Mousumi Saha, Project Coordintor, E-YUVA Center, Adamas University served as the resource persons. The Program was coordinated by Dr. Sourav Sikdar and anchored by Dr. Neelakshi Sarkar.