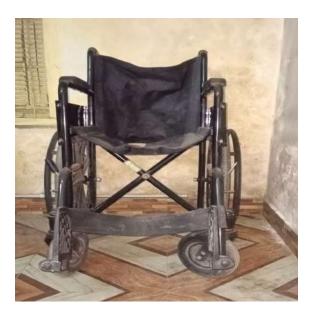

#### BRAHMANANDA KESHAB CHANDRA COLLEGE

Ref. ....

Date .....

Ramp in the entrance and exit gate of main building

Wheelchair for divyangjan