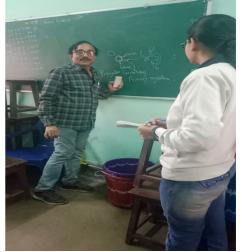

## Add On Course -GROW YOUR OWN MUSHROOM

An add on course on the cultivation of edible Mushroom was undertaken by the department of Botany, B.K.C College which was inaugurated by the Principal of the college on 09.12.2022. A total number of 9(nine) students of different streams were participated in the said course which was commenced on and from 19.12.2022-11.01.2023, covering 38 hours duration. An edible mushroom *Pleurotus ostreatus* var*.florida* was cultivated in paddy straw maintaining all the environmental parameters and safety measures without using chemicals and synthetic fertilizer. A huge quantity of fruit body was procured which signifies the success of the said endeavor. Evaluation of the students was taken on 13.04.2023.

Students are drying straw

Participating students

After Mushroom bed preparation

Fruiting stage

Students are cleaning the room

Teacher taking class