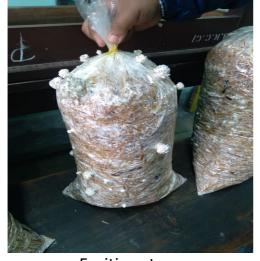

## Add On Course -GROW YOUR OWN MUSHROOM

An add on course on the cultivation of edible Mushroom was undertaken by the department of Botany, B.K.C College which was inaugurated by the Principal of the college on 09.12.2022. A total number of 9(nine) students of different streams were participated in the said course which was commenced on and from 19.12.2022-11.01.2023, covering 38 hours duration. An edible mushroom *Pleurotus ostreatus* var*.florida* was cultivated in paddy straw maintaining all the environmental parameters and safety measures without using chemicals and synthetic fertilizer. A huge quantity of fruit body was procured which signifies the success of the said endeavor. Evaluation of the students was taken on 13.04.2023.

Students are drying straw

Participating students

After Mushroom bed preparation

Fruiting stage

Students are cleaning the room

Teacher taking class