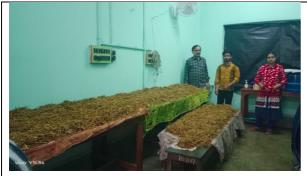

## Add On Course -GROW YOUR OWN MUSHROOM

An add on course on the cultivation of edible Mushroom was undertaken by the department of Botany, B.K.C College which was inaugurated by the Principal of the college on 09.12.2022. A total number of 9(nine) students of different streams were participated in the said course which was commenced on and from 19.12.2022-11.01.2023, covering 38 hours duration. An edible mushroom *Pleurotus ostreatus* var*.florida* was cultivated in paddy straw maintaining all the environmental parameters and safety measures without using chemicals and synthetic fertilizer. A huge quantity of fruit body was procured which signifies the success of the said endeavor. Evaluation of the students was taken on 13.04.2023.

Students are drying straw

Participating students

After Mushroom bed preparation

Fruiting stage

Students are cleaning the room

Teacher taking class