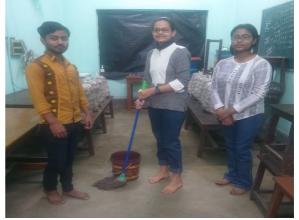

## Add On Course -GROW YOUR OWN MUSHROOM

An add on course on the cultivation of edible Mushroom was undertaken by the department of Botany, B.K.C College which was inaugurated by the Principal of the college on 09.12.2022. A total number of 9(nine) students of different streams were participated in the said course which was commenced on and from 19.12.2022-11.01.2023, covering 38 hours duration. An edible mushroom *Pleurotus ostreatus* var*.florida* was cultivated in paddy straw maintaining all the environmental parameters and safety measures without using chemicals and synthetic fertilizer. A huge quantity of fruit body was procured which signifies the success of the said endeavor. Evaluation of the students was taken on 13.04.2023.

Students are drying straw

Participating students

After Mushroom bed preparation

Fruiting stage

Students are cleaning the room

Teacher taking class