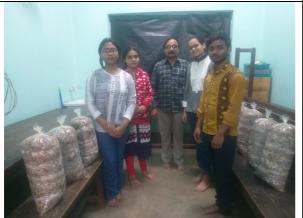

## Add On Course -GROW YOUR OWN MUSHROOM

An add on course on the cultivation of edible Mushroom was undertaken by the department of Botany, B.K.C College which was inaugurated by the Principal of the college on 09.12.2022. A total number of 9(nine) students of different streams were participated in the said course which was commenced on and from 19.12.2022-11.01.2023, covering 38 hours duration. An edible mushroom *Pleurotus ostreatus* var*.florida* was cultivated in paddy straw maintaining all the environmental parameters and safety measures without using chemicals and synthetic fertilizer. A huge quantity of fruit body was procured which signifies the success of the said endeavor. Evaluation of the students was taken on 13.04.2023.

Students are drying straw

Participating students

After Mushroom bed preparation

Fruiting stage

Students are cleaning the room

Teacher taking class