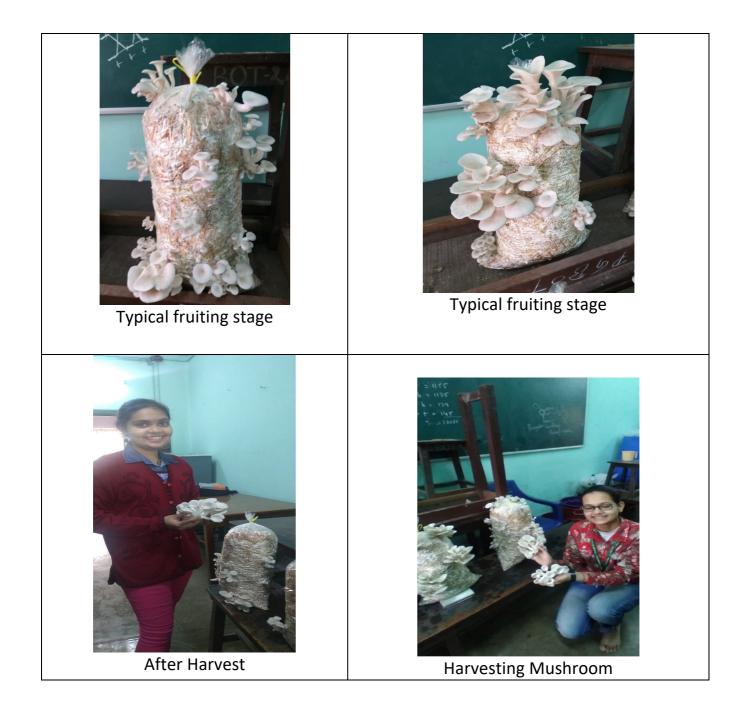

## Add On Course -GROW YOUR OWN MUSHROOM

An add on course on the cultivation of edible Mushroom was undertaken by the department of Botany, B.K.C College which was inaugurated by the Principal of the college on 09.12.2022. A total number of 9(nine) students of different streams were participated in the said course which was commenced on and from 19.12.2022-11.01.2023, covering 38 hours duration. An edible mushroom *Pleurotus ostreatus* var*.florida* was cultivated in paddy straw maintaining all the environmental parameters and safety measures without using chemicals and synthetic fertilizer. A huge quantity of fruit body was procured which signifies the success of the said endeavor. Evaluation of the students was taken on 13.04.2023.

Students are drying straw

Participating students

After Mushroom bed preparation

Fruiting stage

Students are cleaning the room

Teacher taking class