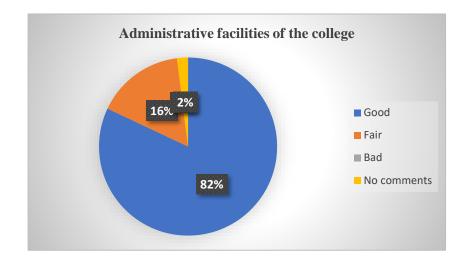

#### **ALUMNI FEEDBACK**

For qualitative improvement of the institution, structured feedbacks regarding the academic and administrative atmosphere, infrastructural facilities, general discipline and extracurricular activities of the college are obtained from the alumni. They were also asked for their valuable suggestions. This report is based on feedback obtained from 50 alumni members. Summary of the report is as follows:

#### Current state of the college

a)

b)

(pr)