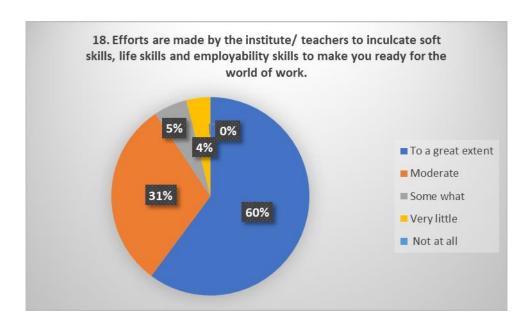

#### STUDENTS' FEEDBACK

To analyse and improve the academics of the Institution, feedback from students (in the form of student satisfaction survey) is taken regarding the syllabus and its transaction. For each of the statement in the feedback form, they have given a score out of five options (five-point scaling system).

This report is based on feedback taken from students regarding Teaching – Learning and Evaluation. All UG semester students (CBCS curriculum) and PG students were requested to respond to all the questions given in the following format with their sincere effort and thought. However, as participation in the feedback process was optional, only 257 of them participated and gave their opinion regarding Teaching – Learning and Evaluation. Summary of the student satisfaction survey-2022-23 is as follows: