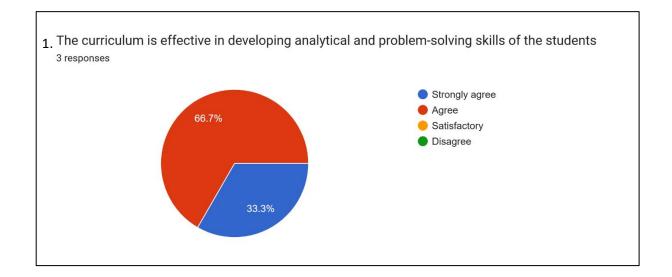

This report is based on feedback taken from students regarding Teaching – Learning and Evaluation. All UG semester students (CBCS curriculum) and PG students were requested to respond to all the questions given in the following format with their sincere effort and thought. However, as participation in the feedback process was optional, only 257 of them participated and gave their opinion regarding Teaching – Learning and Evaluation. Summary of the student satisfaction survey-2022-23 is as follows: