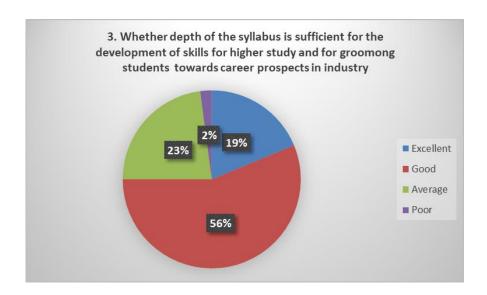

#### STUDENTS' FEEDBACK

To analyse and improve the academics of the Institution, feedback from students (in the form of student satisfaction survey) is taken regarding the syllabus and its transaction. For each of the statement in the feedback form, they have given a score out of five options (five-point scaling system).

This report is based on feedback taken from students regarding Teaching – Learning and Evaluation. All UG semester students (CBCS curriculum) and PG students were requested to respond to all the questions given in the following format with their sincere effort and thought. However, as participation in the feedback process was optional, only 257 of them participated and gave their opinion regarding Teaching – Learning and Evaluation. Summary of the student satisfaction survey-2022-23 is as follows: