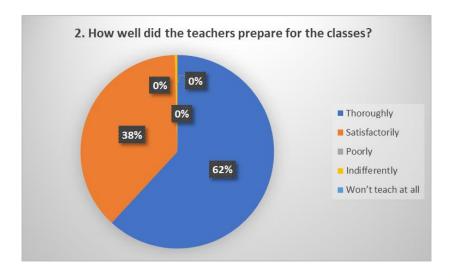

#### STUDENTS' FEEDBACK

To analyse and improve the academics of the Institution, feedback from students (in the form of student satisfaction survey) is taken regarding the syllabus and its transaction. For each of the statement in the feedback form, they have given a score out of five options (five-point scaling system).

This report is based on feedback taken from students regarding Teaching – Learning and Evaluation. All UG semester students (CBCS curriculum) and PG students were requested to respond to all the questions given in the following format with their sincere effort and thought. However, as participation in the feedback process was optional, only 257 of them participated and gave their opinion regarding Teaching – Learning and Evaluation. Summary of the student satisfaction survey-2022-23 is as follows: