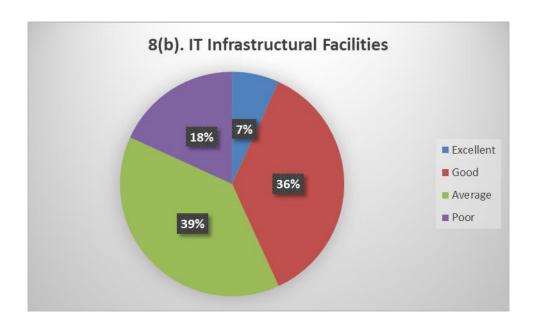

#### **ALUMNI FEEDBACK**

For qualitative improvement of the institution, structured feedbacks regarding the academic and administrative atmosphere, infrastructural facilities, general discipline and extracurricular activities of the college are obtained from the alumni. They were also asked for their valuable suggestions. This report is based on feedback obtained from 50 alumni members. Summary of the report is as follows: