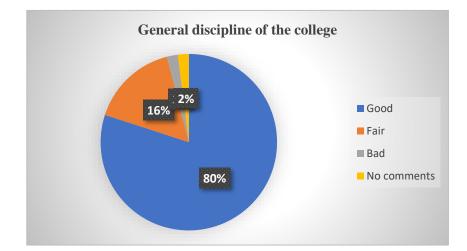

#### **ALUMNI FEEDBACK**

For qualitative improvement of the institution, structured feedbacks regarding the academic and administrative atmosphere, infrastructural facilities, general discipline and extracurricular activities of the college are obtained from the alumni. They were also asked for their valuable suggestions. This report is based on feedback obtained from 50 alumni members. Summary of the report is as follows:

#### Current state of the college

a)

b)

(pr)