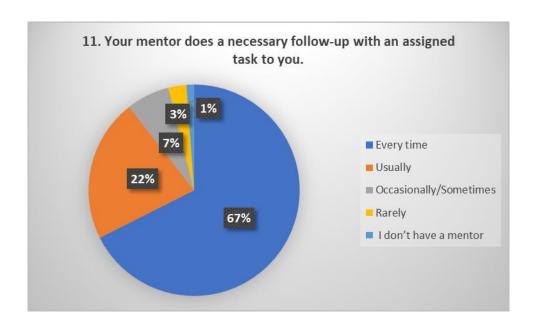

#### STUDENTS' FEEDBACK

To analyse and improve the academics of the Institution, feedback from students (in the form of student satisfaction survey) is taken regarding the syllabus and its transaction. For each of the statement in the feedback form, they have given a score out of five options (five-point scaling system).

This report is based on feedback taken from students regarding Teaching – Learning and Evaluation. All UG semester students (CBCS curriculum) and PG students were requested to respond to all the questions given in the following format with their sincere effort and thought. However, as participation in the feedback process was optional, only 257 of them participated and gave their opinion regarding Teaching – Learning and Evaluation. Summary of the student satisfaction survey-2022-23 is as follows: