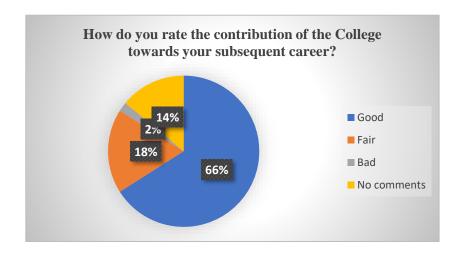

#### **ALUMNI FEEDBACK**

For qualitative improvement of the institution, structured feedbacks regarding the academic and administrative atmosphere, infrastructural facilities, general discipline and extracurricular activities of the college are obtained from the alumni. They were also asked for their valuable suggestions. This report is based on feedback obtained from 50 alumni members. Summary of the report is as follows:

#### Current state of the college

a)

b)

(pr)