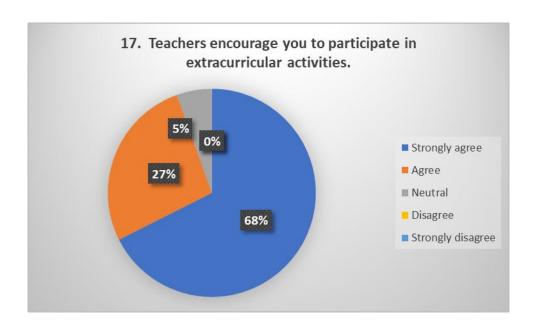

#### STUDENTS' FEEDBACK

To analyse and improve the academics of the Institution, feedback from students (in the form of student satisfaction survey) is taken regarding the syllabus and its transaction. For each of the statement in the feedback form, they have given a score out of five options (five-point scaling system).

This report is based on feedback taken from students regarding Teaching – Learning and Evaluation. All UG semester students (CBCS curriculum) and PG students were requested to respond to all the questions given in the following format with their sincere effort and thought. However, as participation in the feedback process was optional, only 257 of them participated and gave their opinion regarding Teaching – Learning and Evaluation. Summary of the student satisfaction survey-2022-23 is as follows: