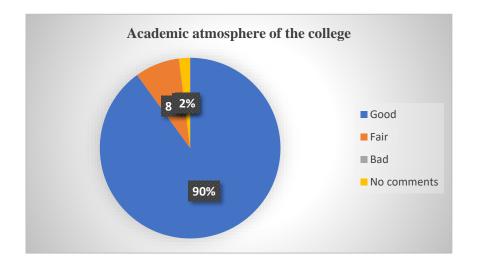

#### **ALUMNI FEEDBACK**

For qualitative improvement of the institution, structured feedbacks regarding the academic and administrative atmosphere, infrastructural facilities, general discipline and extracurricular activities of the college are obtained from the alumni. They were also asked for their valuable suggestions. This report is based on feedback obtained from 50 alumni members. Summary of the report is as follows: