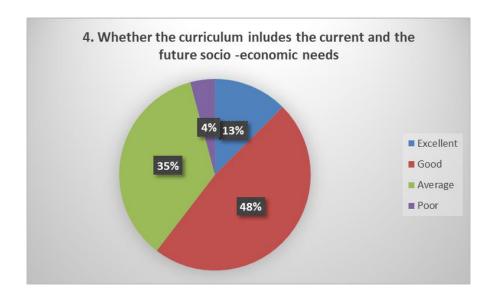

#### STUDENTS' FEEDBACK

To analyse and improve the academics of the Institution, feedback from students (in the form of student satisfaction survey) is taken regarding the syllabus and its transaction. For each of the statement in the feedback form, they have given a score out of five options (five-point scaling system).

This report is based on feedback taken from students regarding Teaching – Learning and Evaluation. All UG semester students (CBCS curriculum) and PG students were requested to respond to all the questions given in the following format with their sincere effort and thought. However, as participation in the feedback process was optional, only 257 of them participated and gave their opinion regarding Teaching – Learning and Evaluation. Summary of the student satisfaction survey-2022-23 is as follows: