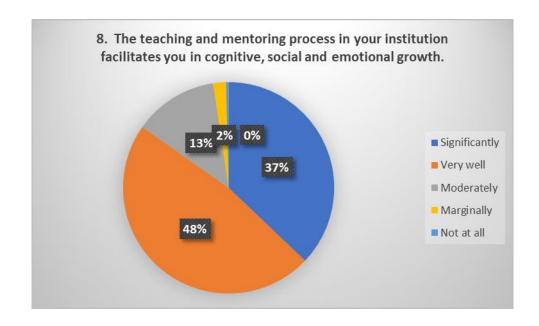

#### STUDENTS' FEEDBACK

To analyse and improve the academics of the Institution, feedback from students (in the form of student satisfaction survey) is taken regarding the syllabus and its transaction. For each of the statement in the feedback form, they have given a score out of five options (five-point scaling system).

This report is based on feedback taken from students regarding Teaching – Learning and Evaluation. All UG semester students (CBCS curriculum) and PG students were requested to respond to all the questions given in the following format with their sincere effort and thought. However, as participation in the feedback process was optional, only 257 of them participated and gave their opinion regarding Teaching – Learning and Evaluation. Summary of the student satisfaction survey-2022-23 is as follows: