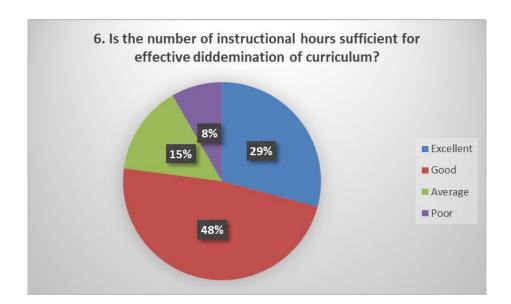

#### STUDENTS' FEEDBACK

To analyse and improve the academics of the Institution, feedback from students (in the form of student satisfaction survey) is taken regarding the syllabus and its transaction. For each of the statement in the feedback form, they have given a score out of five options (five-point scaling system).

This report is based on feedback taken from students regarding Teaching – Learning and Evaluation. All UG semester students (CBCS curriculum) and PG students were requested to respond to all the questions given in the following format with their sincere effort and thought. However, as participation in the feedback process was optional, only 257 of them participated and gave their opinion regarding Teaching – Learning and Evaluation. Summary of the student satisfaction survey-2022-23 is as follows: