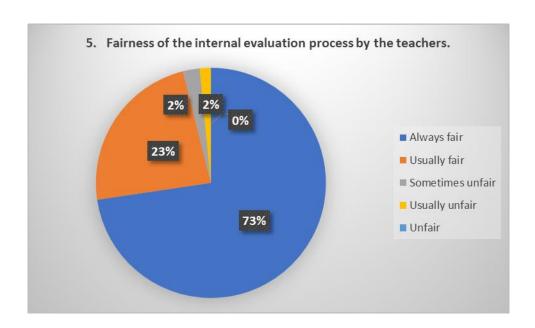

#### STUDENTS' FEEDBACK

To analyse and improve the academics of the Institution, feedback from students (in the form of student satisfaction survey) is taken regarding the syllabus and its transaction. For each of the statement in the feedback form, they have given a score out of five options (five-point scaling system).

This report is based on feedback taken from students regarding Teaching – Learning and Evaluation. All UG semester students (CBCS curriculum) and PG students were requested to respond to all the questions given in the following format with their sincere effort and thought. However, as participation in the feedback process was optional, only 257 of them participated and gave their opinion regarding Teaching – Learning and Evaluation. Summary of the student satisfaction survey-2022-23 is as follows: