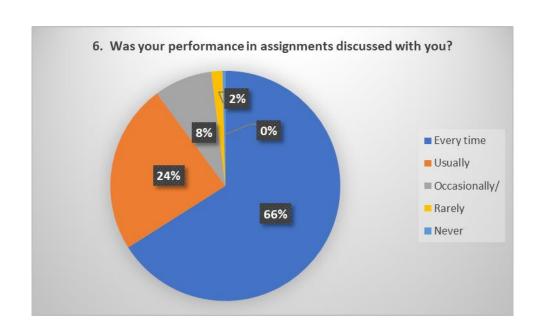

#### STUDENTS' FEEDBACK

To analyse and improve the academics of the Institution, feedback from students (in the form of student satisfaction survey) is taken regarding the syllabus and its transaction. For each of the statement in the feedback form, they have given a score out of five options (five-point scaling system).

This report is based on feedback taken from students regarding Teaching – Learning and Evaluation. All UG semester students (CBCS curriculum) and PG students were requested to respond to all the questions given in the following format with their sincere effort and thought. However, as participation in the feedback process was optional, only 257 of them participated and gave their opinion regarding Teaching – Learning and Evaluation. Summary of the student satisfaction survey-2022-23 is as follows: