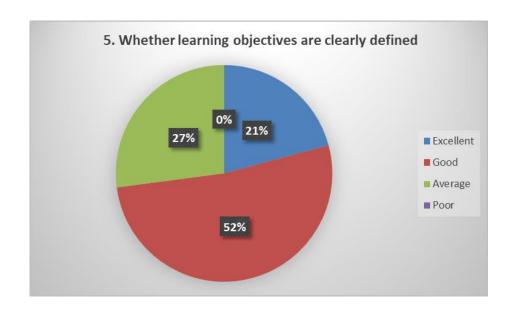

#### STUDENTS' FEEDBACK

To analyse and improve the academics of the Institution, feedback from students (in the form of student satisfaction survey) is taken regarding the syllabus and its transaction. For each of the statement in the feedback form, they have given a score out of five options (five-point scaling system).

This report is based on feedback taken from students regarding Teaching – Learning and Evaluation. All UG semester students (CBCS curriculum) and PG students were requested to respond to all the questions given in the following format with their sincere effort and thought. However, as participation in the feedback process was optional, only 257 of them participated and gave their opinion regarding Teaching – Learning and Evaluation. Summary of the student satisfaction survey-2022-23 is as follows: