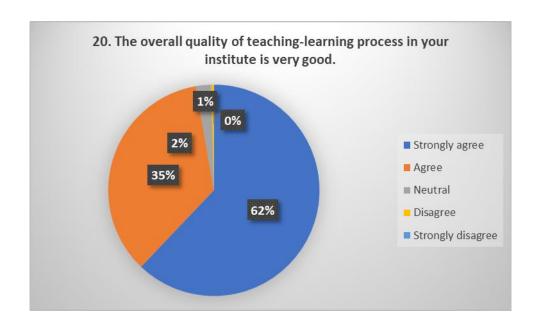

#### STUDENTS' FEEDBACK

To analyse and improve the academics of the Institution, feedback from students (in the form of student satisfaction survey) is taken regarding the syllabus and its transaction. For each of the statement in the feedback form, they have given a score out of five options (five-point scaling system).

This report is based on feedback taken from students regarding Teaching – Learning and Evaluation. All UG semester students (CBCS curriculum) and PG students were requested to respond to all the questions given in the following format with their sincere effort and thought. However, as participation in the feedback process was optional, only 257 of them participated and gave their opinion regarding Teaching – Learning and Evaluation. Summary of the student satisfaction survey-2022-23 is as follows: