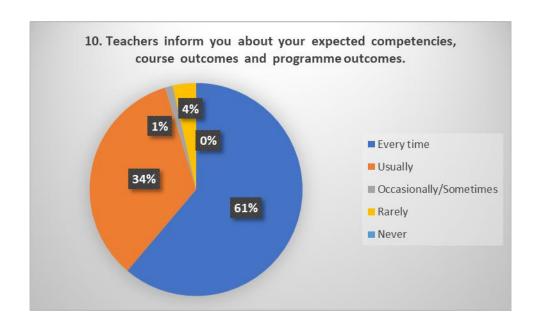

#### STUDENTS' FEEDBACK

To analyse and improve the academics of the Institution, feedback from students (in the form of student satisfaction survey) is taken regarding the syllabus and its transaction. For each of the statement in the feedback form, they have given a score out of five options (five-point scaling system).

This report is based on feedback taken from students regarding Teaching – Learning and Evaluation. All UG semester students (CBCS curriculum) and PG students were requested to respond to all the questions given in the following format with their sincere effort and thought. However, as participation in the feedback process was optional, only 257 of them participated and gave their opinion regarding Teaching – Learning and Evaluation. Summary of the student satisfaction survey-2022-23 is as follows: