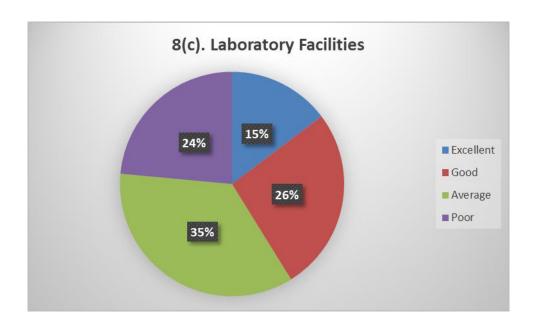

#### **ALUMNI FEEDBACK**

For qualitative improvement of the institution, structured feedbacks regarding the academic and administrative atmosphere, infrastructural facilities, general discipline and extracurricular activities of the college are obtained from the alumni. They were also asked for their valuable suggestions. This report is based on feedback obtained from 50 alumni members. Summary of the report is as follows: