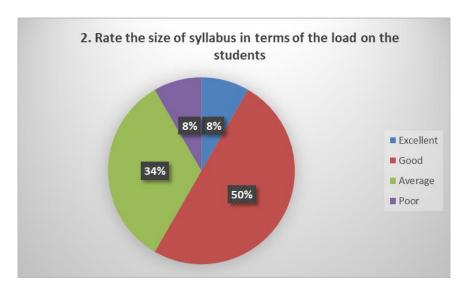

#### STUDENTS' FEEDBACK

To analyse and improve the academics of the Institution, feedback from students (in the form of student satisfaction survey) is taken regarding the syllabus and its transaction. For each of the statement in the feedback form, they have given a score out of five options (five-point scaling system).

This report is based on feedback taken from students regarding Teaching – Learning and Evaluation. All UG semester students (CBCS curriculum) and PG students were requested to respond to all the questions given in the following format with their sincere effort and thought. However, as participation in the feedback process was optional, only 257 of them participated and gave their opinion regarding Teaching – Learning and Evaluation. Summary of the student satisfaction survey-2022-23 is as follows: