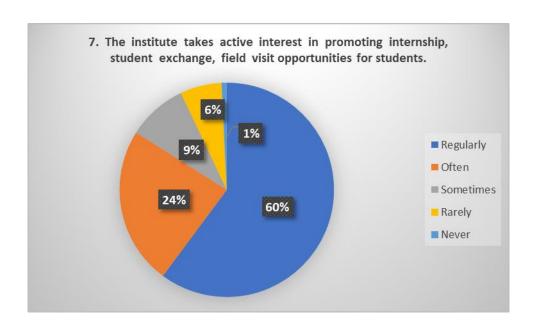

#### STUDENTS' FEEDBACK

To analyse and improve the academics of the Institution, feedback from students (in the form of student satisfaction survey) is taken regarding the syllabus and its transaction. For each of the statement in the feedback form, they have given a score out of five options (five-point scaling system).

This report is based on feedback taken from students regarding Teaching – Learning and Evaluation. All UG semester students (CBCS curriculum) and PG students were requested to respond to all the questions given in the following format with their sincere effort and thought. However, as participation in the feedback process was optional, only 257 of them participated and gave their opinion regarding Teaching – Learning and Evaluation. Summary of the student satisfaction survey-2022-23 is as follows: