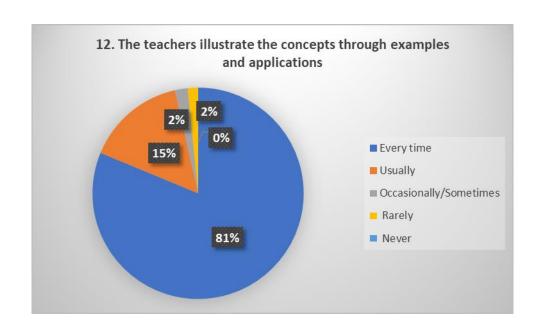

#### STUDENTS' FEEDBACK

To analyse and improve the academics of the Institution, feedback from students (in the form of student satisfaction survey) is taken regarding the syllabus and its transaction. For each of the statement in the feedback form, they have given a score out of five options (five-point scaling system).

This report is based on feedback taken from students regarding Teaching – Learning and Evaluation. All UG semester students (CBCS curriculum) and PG students were requested to respond to all the questions given in the following format with their sincere effort and thought. However, as participation in the feedback process was optional, only 257 of them participated and gave their opinion regarding Teaching – Learning and Evaluation. Summary of the student satisfaction survey-2022-23 is as follows: