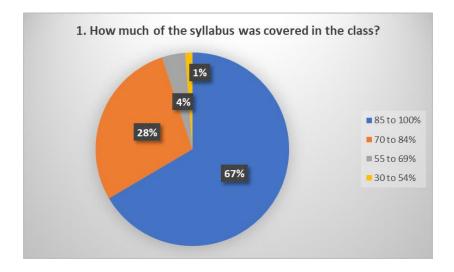

#### STUDENTS' FEEDBACK

To analyse and improve the academics of the Institution, feedback from students (in the form of student satisfaction survey) is taken regarding the syllabus and its transaction. For each of the statement in the feedback form, they have given a score out of five options (five-point scaling system).

This report is based on feedback taken from students regarding Teaching – Learning and Evaluation. All UG semester students (CBCS curriculum) and PG students were requested to respond to all the questions given in the following format with their sincere effort and thought. However, as participation in the feedback process was optional, only 257 of them participated and gave their opinion regarding Teaching – Learning and Evaluation. Summary of the student satisfaction survey-2022-23 is as follows: