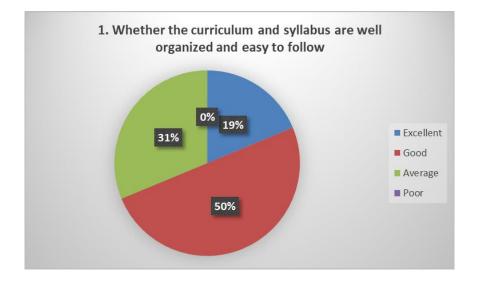

#### STUDENTS' FEEDBACK

To analyse and improve the academics of the Institution, feedback from students (in the form of student satisfaction survey) is taken regarding the syllabus and its transaction. For each of the statement in the feedback form, they have given a score out of five options (five-point scaling system).

This report is based on feedback taken from students regarding Teaching – Learning and Evaluation. All UG semester students (CBCS curriculum) and PG students were requested to respond to all the questions given in the following format with their sincere effort and thought. However, as participation in the feedback process was optional, only 257 of them participated and gave their opinion regarding Teaching – Learning and Evaluation. Summary of the student satisfaction survey-2022-23 is as follows: