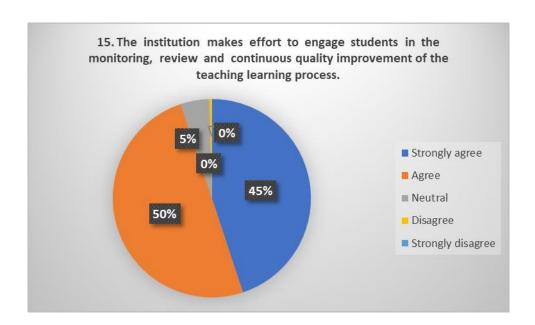

#### STUDENTS' FEEDBACK

To analyse and improve the academics of the Institution, feedback from students (in the form of student satisfaction survey) is taken regarding the syllabus and its transaction. For each of the statement in the feedback form, they have given a score out of five options (five-point scaling system).

This report is based on feedback taken from students regarding Teaching – Learning and Evaluation. All UG semester students (CBCS curriculum) and PG students were requested to respond to all the questions given in the following format with their sincere effort and thought. However, as participation in the feedback process was optional, only 257 of them participated and gave their opinion regarding Teaching – Learning and Evaluation. Summary of the student satisfaction survey-2022-23 is as follows: