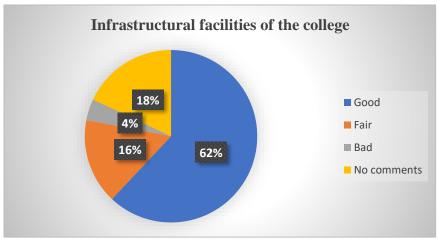

#### **ALUMNI FEEDBACK**

For qualitative improvement of the institution, structured feedbacks regarding the academic and administrative atmosphere, infrastructural facilities, general discipline and extracurricular activities of the college are obtained from the alumni. They were also asked for their valuable suggestions. This report is based on feedback obtained from 50 alumni members. Summary of the report is as follows:

#### Current state of the college

a)

b)

(pr)