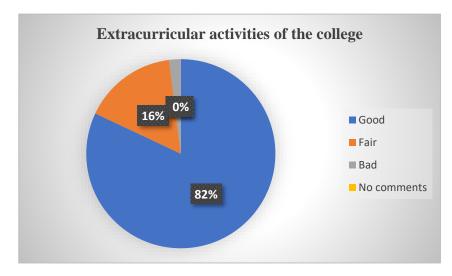

#### **ALUMNI FEEDBACK**

For qualitative improvement of the institution, structured feedbacks regarding the academic and administrative atmosphere, infrastructural facilities, general discipline and extracurricular activities of the college are obtained from the alumni. They were also asked for their valuable suggestions. This report is based on feedback obtained from 50 alumni members. Summary of the report is as follows:

#### Current state of the college

a)

b)

(pr)