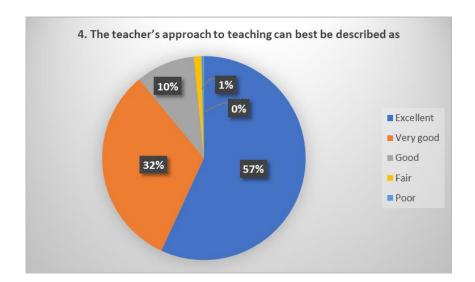

#### STUDENTS' FEEDBACK

To analyse and improve the academics of the Institution, feedback from students (in the form of student satisfaction survey) is taken regarding the syllabus and its transaction. For each of the statement in the feedback form, they have given a score out of five options (five-point scaling system).

This report is based on feedback taken from students regarding Teaching – Learning and Evaluation. All UG semester students (CBCS curriculum) and PG students were requested to respond to all the questions given in the following format with their sincere effort and thought. However, as participation in the feedback process was optional, only 257 of them participated and gave their opinion regarding Teaching – Learning and Evaluation. Summary of the student satisfaction survey-2022-23 is as follows: