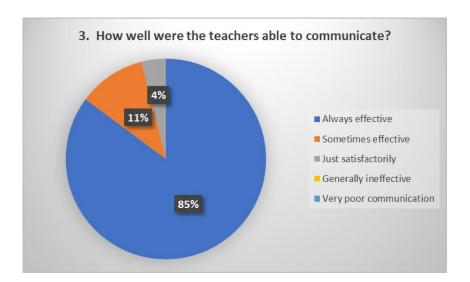

#### STUDENTS' FEEDBACK

To analyse and improve the academics of the Institution, feedback from students (in the form of student satisfaction survey) is taken regarding the syllabus and its transaction. For each of the statement in the feedback form, they have given a score out of five options (five-point scaling system).

This report is based on feedback taken from students regarding Teaching – Learning and Evaluation. All UG semester students (CBCS curriculum) and PG students were requested to respond to all the questions given in the following format with their sincere effort and thought. However, as participation in the feedback process was optional, only 257 of them participated and gave their opinion regarding Teaching – Learning and Evaluation. Summary of the student satisfaction survey-2022-23 is as follows: