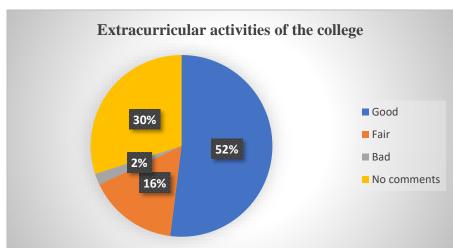

#### **ALUMNI FEEDBACK**

For qualitative improvement of the institution, structured feedbacks regarding the academic and administrative atmosphere, infrastructural facilities, general discipline and extracurricular activities of the college are obtained from the alumni. They were also asked for their valuable suggestions. This report is based on feedback obtained from 50 alumni members. Summary of the report is as follows: