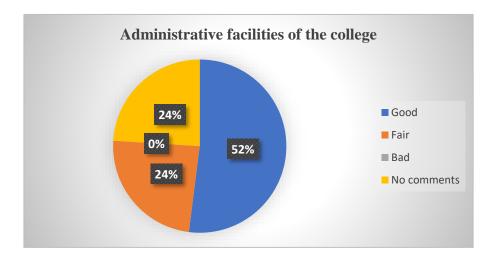

#### **ALUMNI FEEDBACK**

For qualitative improvement of the institution, structured feedbacks regarding the academic and administrative atmosphere, infrastructural facilities, general discipline and extracurricular activities of the college are obtained from the alumni. They were also asked for their valuable suggestions. This report is based on feedback obtained from 50 alumni members. Summary of the report is as follows:

#### Current state of the college

a)

b)

(pr)