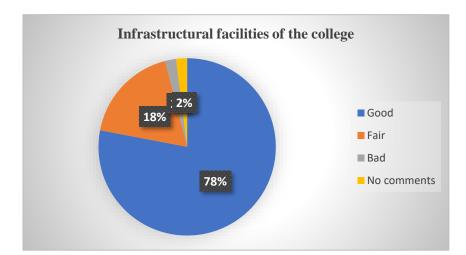

#### **ALUMNI FEEDBACK**

For qualitative improvement of the institution, structured feedbacks regarding the academic and administrative atmosphere, infrastructural facilities, general discipline and extracurricular activities of the college are obtained from the alumni. They were also asked for their valuable suggestions. This report is based on feedback obtained from 50 alumni members. Summary of the report is as follows: