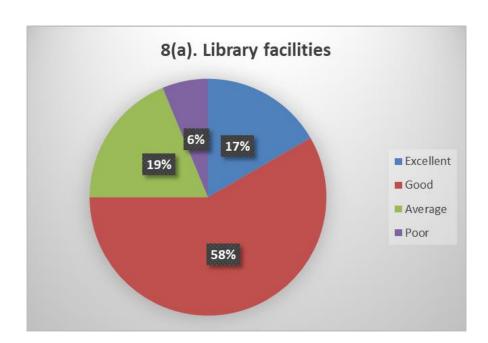

#### STUDENTS' FEEDBACK

To analyse and improve the academics of the Institution, feedback from students (in the form of student satisfaction survey) is taken regarding the syllabus and its transaction. For each of the statement in the feedback form, they have given a score out of five options (five-point scaling system).

This report is based on feedback taken from students regarding Teaching – Learning and Evaluation. All UG semester students (CBCS curriculum) and PG students were requested to respond to all the questions given in the following format with their sincere effort and thought. However, as participation in the feedback process was optional, only 257 of them participated and gave their opinion regarding Teaching – Learning and Evaluation. Summary of the student satisfaction survey-2022-23 is as follows: