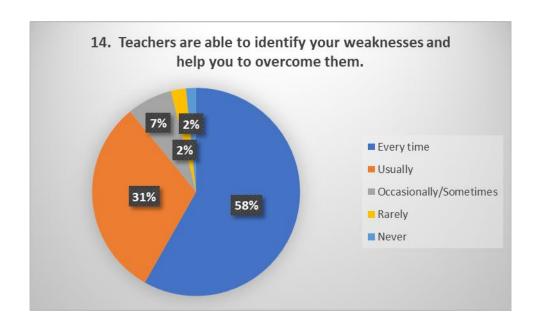

#### STUDENTS' FEEDBACK

To analyse and improve the academics of the Institution, feedback from students (in the form of student satisfaction survey) is taken regarding the syllabus and its transaction. For each of the statement in the feedback form, they have given a score out of five options (five-point scaling system).

This report is based on feedback taken from students regarding Teaching – Learning and Evaluation. All UG semester students (CBCS curriculum) and PG students were requested to respond to all the questions given in the following format with their sincere effort and thought. However, as participation in the feedback process was optional, only 257 of them participated and gave their opinion regarding Teaching – Learning and Evaluation. Summary of the student satisfaction survey-2022-23 is as follows: