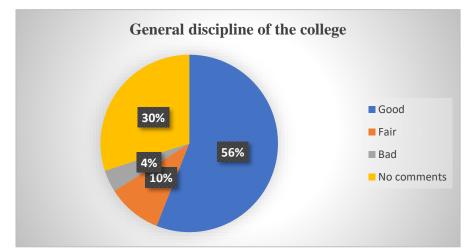

#### **ALUMNI FEEDBACK**

For qualitative improvement of the institution, structured feedbacks regarding the academic and administrative atmosphere, infrastructural facilities, general discipline and extracurricular activities of the college are obtained from the alumni. They were also asked for their valuable suggestions. This report is based on feedback obtained from 50 alumni members. Summary of the report is as follows:

#### Current state of the college

a)

b)

(pr)