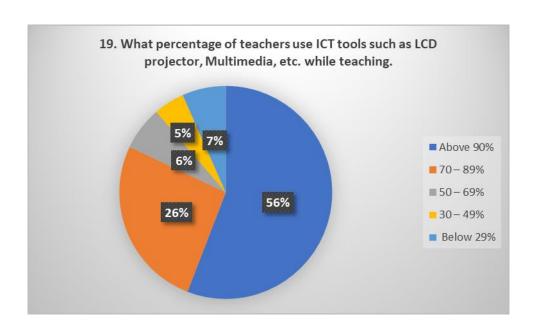

#### STUDENTS' FEEDBACK

To analyse and improve the academics of the Institution, feedback from students (in the form of student satisfaction survey) is taken regarding the syllabus and its transaction. For each of the statement in the feedback form, they have given a score out of five options (five-point scaling system).

This report is based on feedback taken from students regarding Teaching – Learning and Evaluation. All UG semester students (CBCS curriculum) and PG students were requested to respond to all the questions given in the following format with their sincere effort and thought. However, as participation in the feedback process was optional, only 257 of them participated and gave their opinion regarding Teaching – Learning and Evaluation. Summary of the student satisfaction survey-2022-23 is as follows: