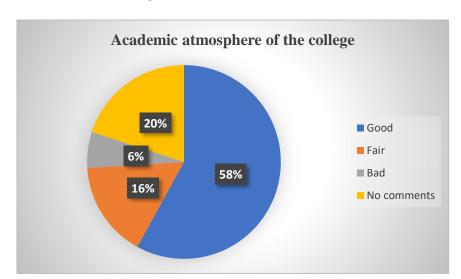

#### **ALUMNI FEEDBACK**

For qualitative improvement of the institution, structured feedbacks regarding the academic and administrative atmosphere, infrastructural facilities, general discipline and extracurricular activities of the college are obtained from the alumni. They were also asked for their valuable suggestions. This report is based on feedback obtained from 50 alumni members. Summary of the report is as follows:

#### Current state of the college

a)

b)

(pr)