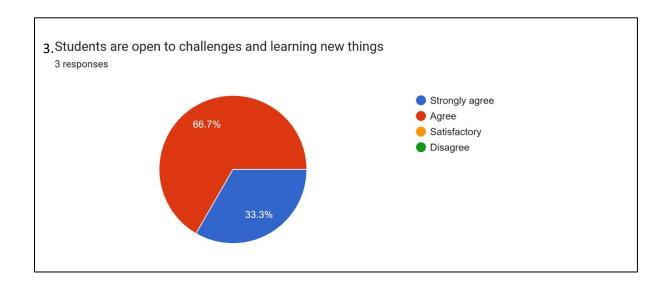

This report is based on feedback taken from students regarding Teaching – Learning and Evaluation. All UG semester students (CBCS curriculum) and PG students were requested to respond to all the questions given in the following format with their sincere effort and thought. However, as participation in the feedback process was optional, only 257 of them participated and gave their opinion regarding Teaching – Learning and Evaluation. Summary of the student satisfaction survey-2022-23 is as follows: