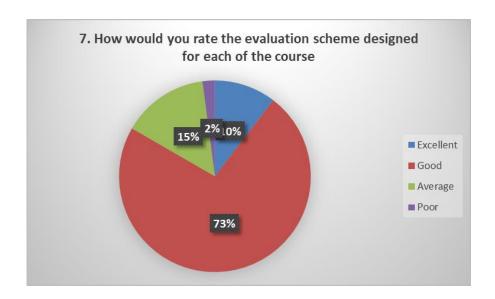

#### STUDENTS' FEEDBACK

To analyse and improve the academics of the Institution, feedback from students (in the form of student satisfaction survey) is taken regarding the syllabus and its transaction. For each of the statement in the feedback form, they have given a score out of five options (five-point scaling system).

This report is based on feedback taken from students regarding Teaching – Learning and Evaluation. All UG semester students (CBCS curriculum) and PG students were requested to respond to all the questions given in the following format with their sincere effort and thought. However, as participation in the feedback process was optional, only 257 of them participated and gave their opinion regarding Teaching – Learning and Evaluation. Summary of the student satisfaction survey-2022-23 is as follows: