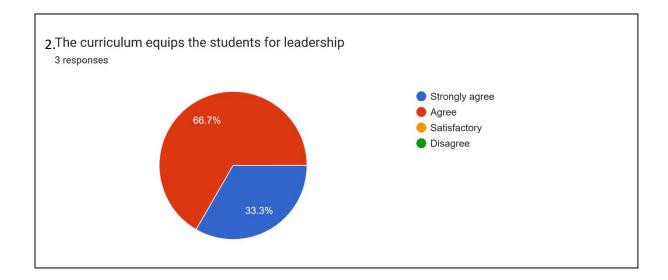

This report is based on feedback taken from students regarding Teaching – Learning and Evaluation. All UG semester students (CBCS curriculum) and PG students were requested to respond to all the questions given in the following format with their sincere effort and thought. However, as participation in the feedback process was optional, only 257 of them participated and gave their opinion regarding Teaching – Learning and Evaluation. Summary of the student satisfaction survey-2022-23 is as follows: