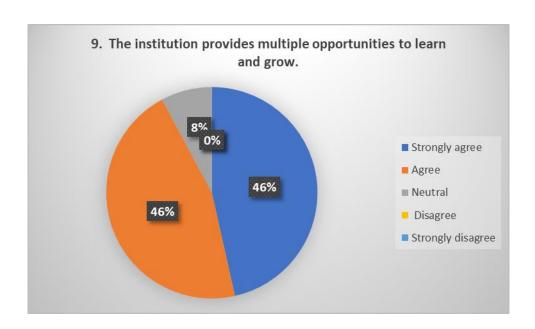

#### STUDENTS' FEEDBACK

To analyse and improve the academics of the Institution, feedback from students (in the form of student satisfaction survey) is taken regarding the syllabus and its transaction. For each of the statement in the feedback form, they have given a score out of five options (five-point scaling system).

This report is based on feedback taken from students regarding Teaching – Learning and Evaluation. All UG semester students (CBCS curriculum) and PG students were requested to respond to all the questions given in the following format with their sincere effort and thought. However, as participation in the feedback process was optional, only 257 of them participated and gave their opinion regarding Teaching – Learning and Evaluation. Summary of the student satisfaction survey-2022-23 is as follows: