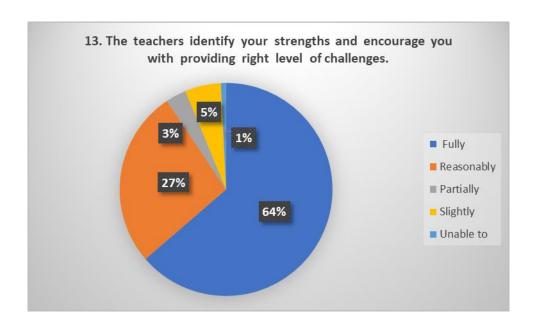

#### STUDENTS' FEEDBACK

To analyse and improve the academics of the Institution, feedback from students (in the form of student satisfaction survey) is taken regarding the syllabus and its transaction. For each of the statement in the feedback form, they have given a score out of five options (five-point scaling system).

This report is based on feedback taken from students regarding Teaching – Learning and Evaluation. All UG semester students (CBCS curriculum) and PG students were requested to respond to all the questions given in the following format with their sincere effort and thought. However, as participation in the feedback process was optional, only 257 of them participated and gave their opinion regarding Teaching – Learning and Evaluation. Summary of the student satisfaction survey-2022-23 is as follows: