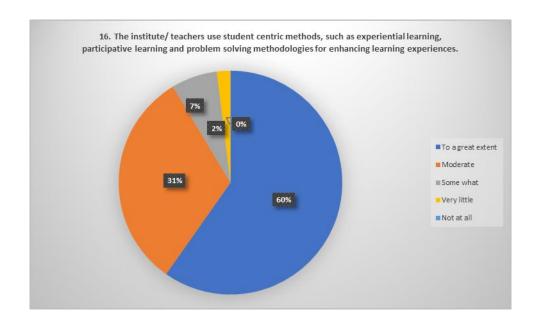

#### STUDENTS' FEEDBACK

To analyse and improve the academics of the Institution, feedback from students (in the form of student satisfaction survey) is taken regarding the syllabus and its transaction. For each of the statement in the feedback form, they have given a score out of five options (five-point scaling system).

This report is based on feedback taken from students regarding Teaching – Learning and Evaluation. All UG semester students (CBCS curriculum) and PG students were requested to respond to all the questions given in the following format with their sincere effort and thought. However, as participation in the feedback process was optional, only 257 of them participated and gave their opinion regarding Teaching – Learning and Evaluation. Summary of the student satisfaction survey-2022-23 is as follows: